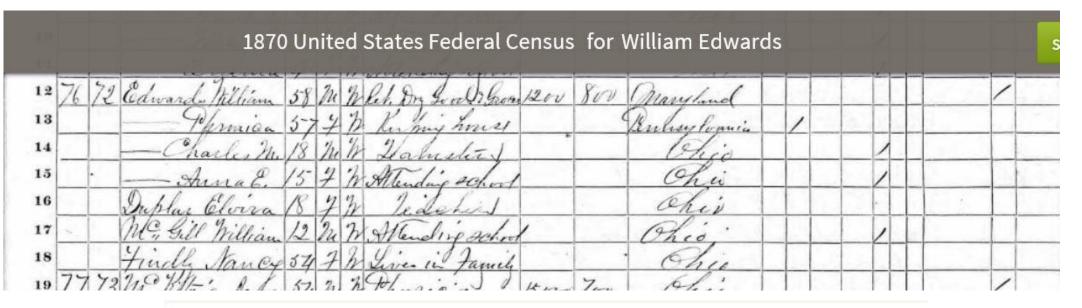

-----------------------------|
| Event Type             | Death                              |
| Event Date             | 31 Oct 1870                        |
| Event Place            | Dover, Athens, Ohio, United States |
| Residence Place        | Selaskix                           |
| Gender                 | Male                               |
| Age                    | 25                                 |
| Marital Status         | Married                            |
| Race (Original)        | White                              |
| Occupation             | Physician                          |
| Birth Year (Estimated) | 1845                               |
| Birthplace             | Chauney                            |
| Father's Name          | W. M. Edwards                      |



|   | 4    | 529      |
|---|------|----------|
|   |      | 1        |
|   |      | 1.1.1    |
|   |      |          |
|   | VIEW | (1. C. ) |
| - |      |          |

Add alternate information

A Report issue

| Name:                 | William Edwards   |     |
|-----------------------|-------------------|-----|
| Age in 1870:          | 58                |     |
| Birth Year:           | abt 1812          |     |
| Birthplace:           | Maryland          |     |
| Home in 1870:         | Chauncey, Ohio    |     |
| Race:                 | White             |     |
| Gender:               | Male              |     |
| Post Office:          | Amesville         |     |
| Value of Real Estate: | View image        |     |
| Household Members:    | Name              | Age |
|